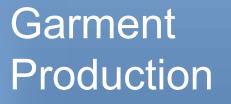

Total 125 Sewing lines 6 M Pcs Average Monthly Capacity

GSD Certified.

### Lantabur Group - Overview

Established in -2007 3 Garments Factories 125 Production Lines Employees 7700 6 M Pcs Monthly Capacity 174 M USD Turnover PA