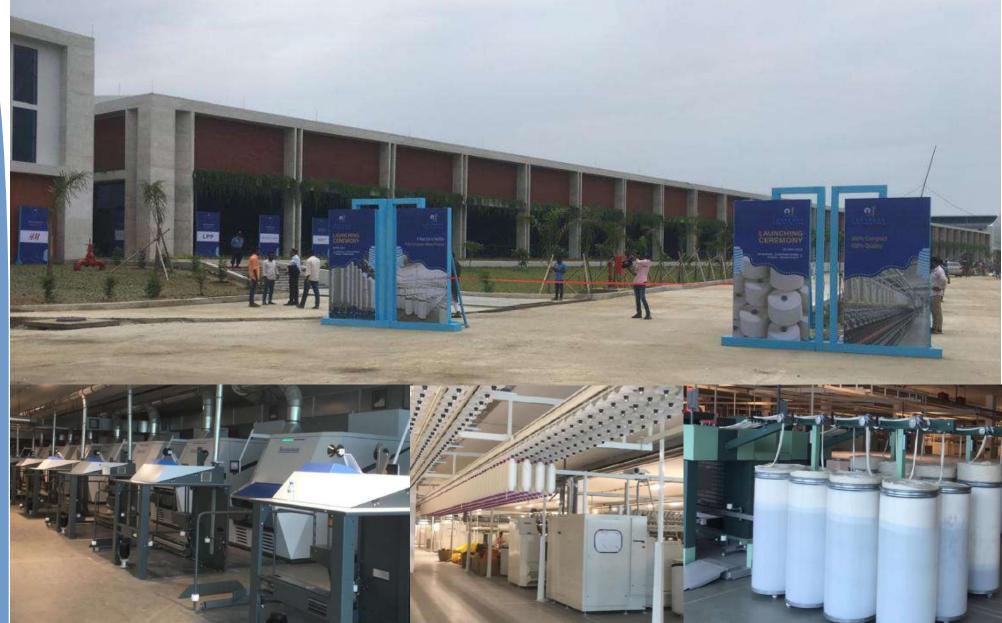

### Lantabur Textile (Spinning)

- Capacity : 40MT/Day (1<sup>st</sup> Phase).
- Qualities : Compact yarn in Card & Combed, OE Rotor.
- Sustainability label
   BCP, OCS, GRS in
   both natural, MMF
   & MMCF.
- No of Spindles : 60,192 Ring Spindles & 2 X 500 Rotor (1<sup>st</sup> Phase).

### **Machinery partner : Trützschler Group**

Trützschler Group 18,116 followers 3mo • Edited • 🔇

State-of-the-Art Spinning Mill in Bangladesh

Lantabur Textiles Ltd., a leading garment manufacturer in Bangladesh, will open a highly automated, state-of-the-art spinning mill in 2024. It will be the first spinning mill in Bangladesh with an automated storage of raw cotton and finished goods. The required energy for the mill's sustainable operation will largely be sourced from a solar panel installation. Trützschler is pleased to supply intelligent spinning preparation solutions for this ultra-modern mill.