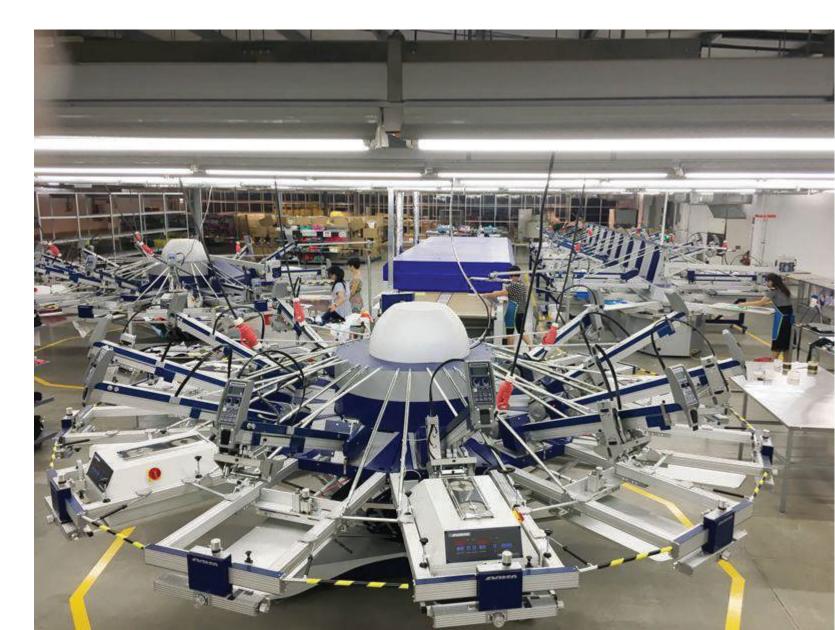

### Placement Print

#### Capacity : 3,50,000 panels/day

- EU Brand M/C.
- Octopus : 20 pcs (Upto16 color)
- Oval : 3 pcs (Upto 24 color with flexibility of multiple of no of style print same time).
- Label print machine : 10 pcs
- No. of Flat Table (Manual Print) : 30pcs (84 feet).