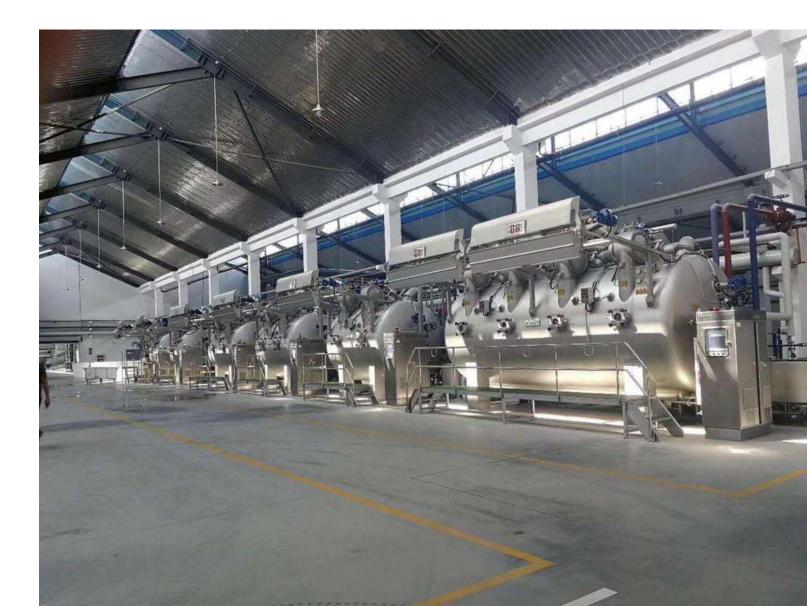

### Fabric Finishing

#### Capacity : 70 Tons/Day (1820 Tons/Month)

**Finishing Route:** Both Open & Tubular.

**Finishing Range :** Silicon, Sueded, Elastomaric, Teflon, Easy-care, Wicking Finish, UV Protection, Anti Bacterial, Bionic, Stay-New and Stain Resistant etc.