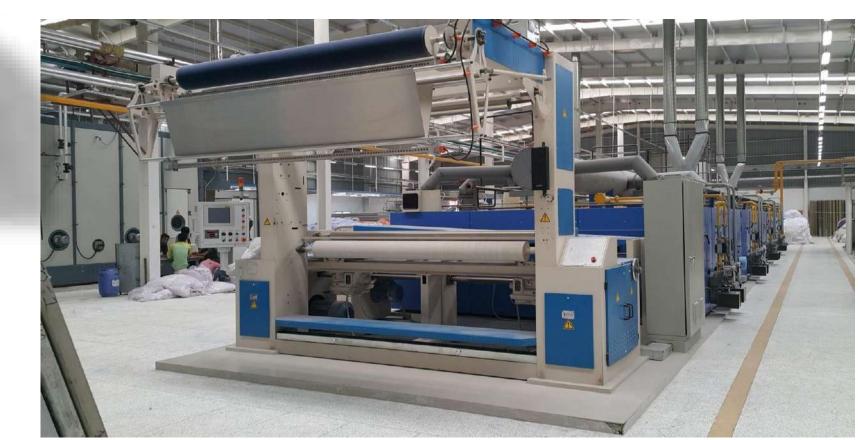

### Fabric Finishing

#### Capacity : 70 Tons/Day (1820 Tons/Month)

**Finishing Route:** Both Open & Tubular.

**Finishing Range :** Silicon, Sueded, Elastomaric, Teflon, Easy-care, Wicking Finish, UV Protection, Anti Bacterial, Bionic, Stay-New and Stain Resistant etc.