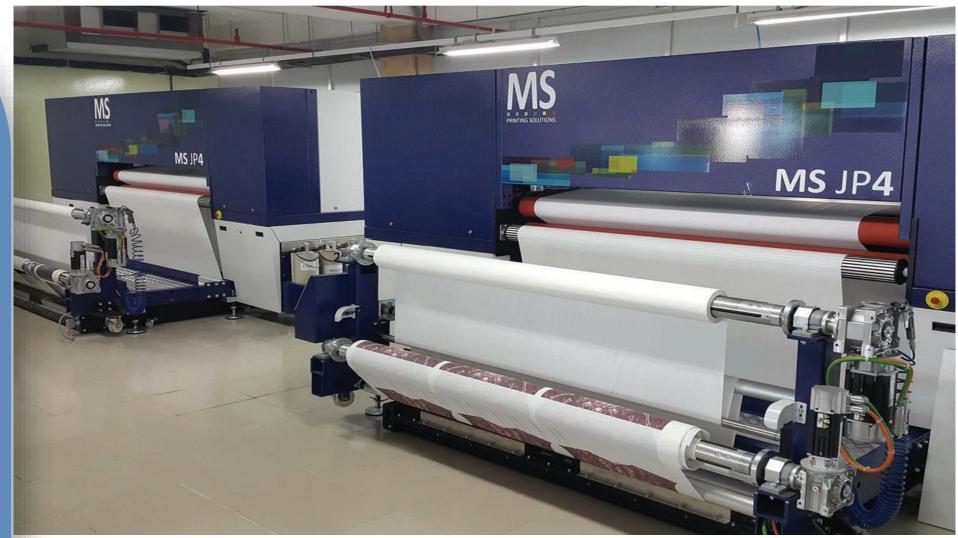

### All Over Print:

#### Capacity: 30 Tons/Day (780 Tons/Month)

#### Machines:

- EU Brand M/C.
- Rotary : 2 M/C upto 16 colours.
- Flatbed : 1 M/C upto 12 color.

**Capabilities** : Pigment (Waterbased), Reactive, Discharge, Disperse, Sublimation, Glitter (Including Sparkle),Metallic etc.