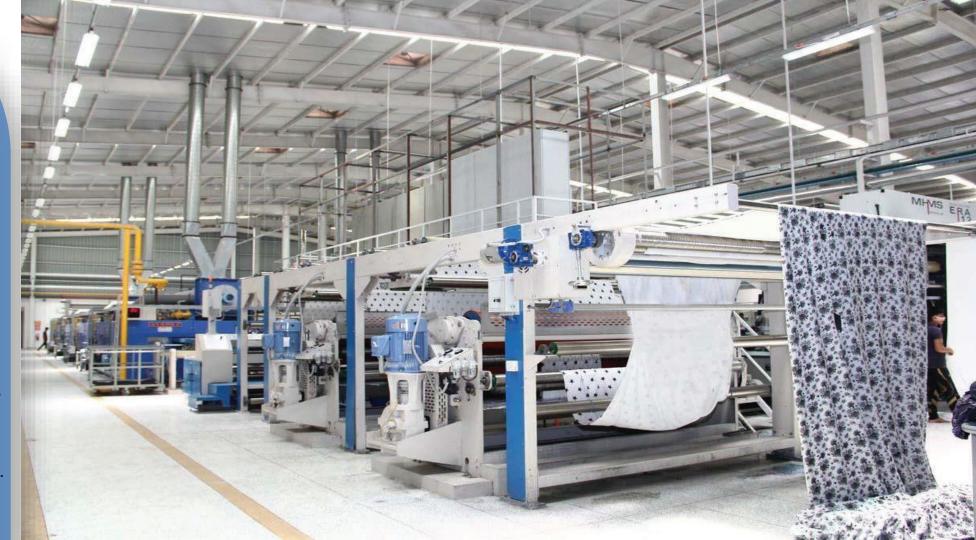

### Fabric Finishing

#### Capacity : 70 Tons/Day (1820 Tons/Month)

**Finishing Route:** Both Open & Tubular.

**Finishing Range :** Silicon, Sueded, Elastomaric, Teflon, Easy-care, Wicking Finish, UV Protection, Anti Bacterial, Bionic, Stay-New and Stain Resistant etc.