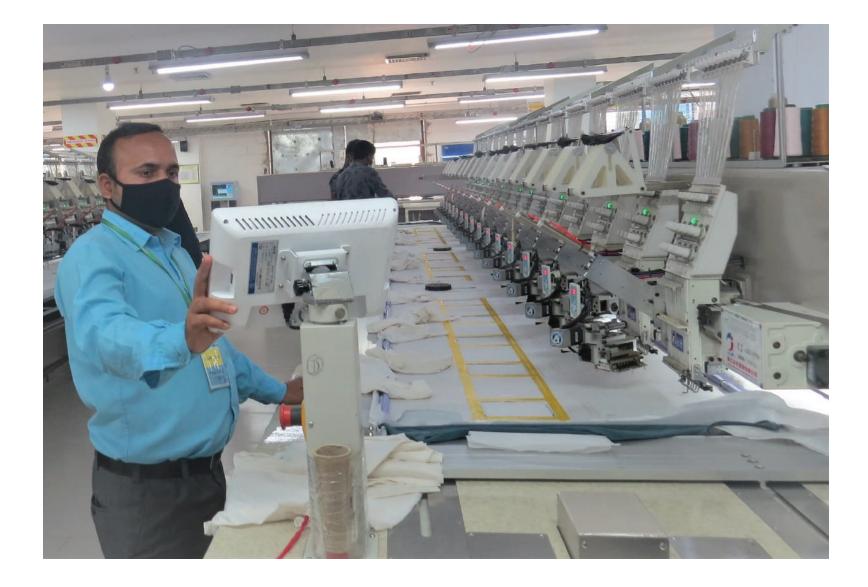

### Embroidery

#### Capacity : 30,000 Pcs/Day

 Capabilities : All kind of stitches, 3D application & variations, Sequine application (Stitched down & Reversible).