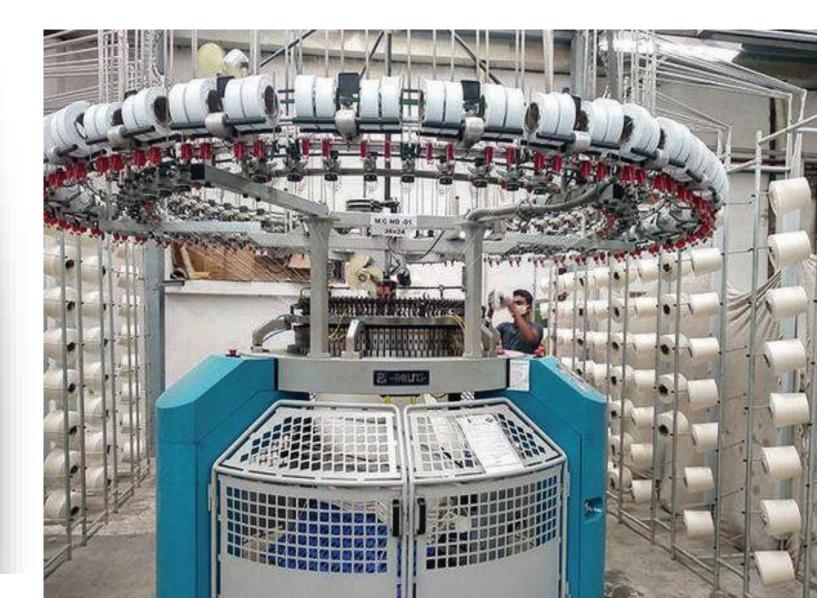

### Knitting

#### Capacity: 55-60 Tons/day

- Capable of knitting different fibre & blends.
- OCS, GOTS & GRS Certified.
- Capable of producing different
  structures : Single & Double Jersey
  with derivatives, Flat Knits! (Pique,
  Waffle, Drop needle, Rib, interlock,
  Bubble knit, Stripes in Feeder &
  Engineering, Pointelle rib, Plaited
  jersey, French terry, Fleece etc.)