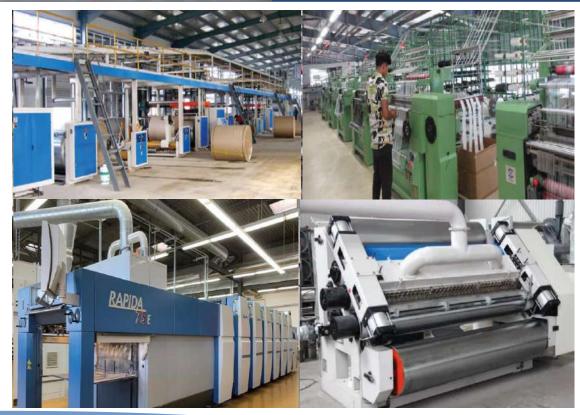

#### VERTICAL CAPABILITIES

Fabric Knitting 1300-1560 Tons/Month Knit Fabric Dyeing 1690 Tons/Month AOP- 650 Tones/Month Y/D- 156 Tones/Month

Customer Overview

### Lantabur Textile (Spinning)

- Capacity : 40MT/Day (1<sup>st</sup> Phase).
- Qualities : Compact yarn in Card & Combed, OE Rotor.
- Sustainability label
   BCP, OCS, GRS in
   both natural, MMF
   & MMCF.
- No of Spindles : 60,192 Ring Spindles & 2 X 500 Rotor (1<sup>st</sup> Phase).

### Knitting

#### Capacity: 55-60 Tons/day

- Capable of knitting different fibre & blends.
- OCS, GOTS & GRS Certified.
- Capable of producing different
  structures : Single & Double Jersey
  with derivatives, Flat Knits! (Pique,
  Waffle, Drop needle, Rib, interlock,
  Bubble knit, Stripes in Feeder &
  Engineering, Pointelle rib, Plaited
  jersey, French terry, Fleece etc.)

### Dyeing

### Capacity : 65 tons/day (1690 tons/Month)

- All EU Brand M/C.
- 30 Production machine.
- 19 sample machine.