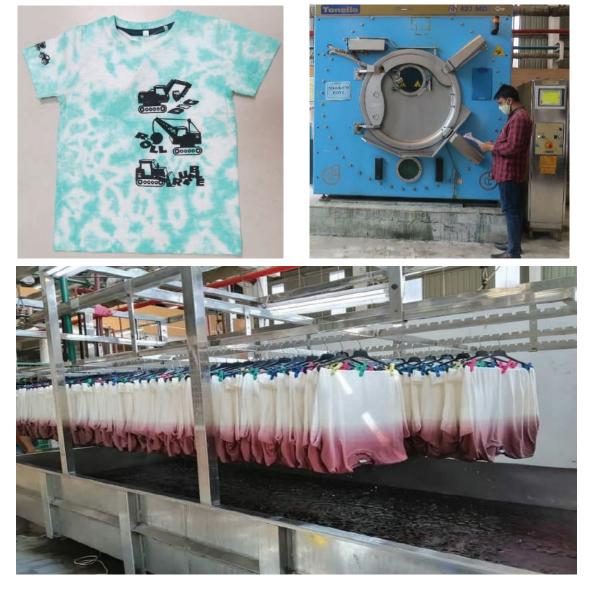

### GMT Wet processing Capacity: 28,000 pcs/day

#### **Dye Process**

- Pigment Dye
- **Reactive Dye**
- Pop Dye •
- Sulfur Dye •
- Dip Dye •
- Tie Dye
- Cool Dye

#### Wash Processing

- Acid Wash •
- Rubber-ball Wash •
- Silicon- Enzyme wash •
- Heavy Enzyme Wash
- Burn out wash
- **Towel Bleach** •
- •
- Aqua wash
- Bleach wash

#### Washing M/C

M/C: Tonello (Italy), Dryer: Triveneta (Italy)

- Ink Spray