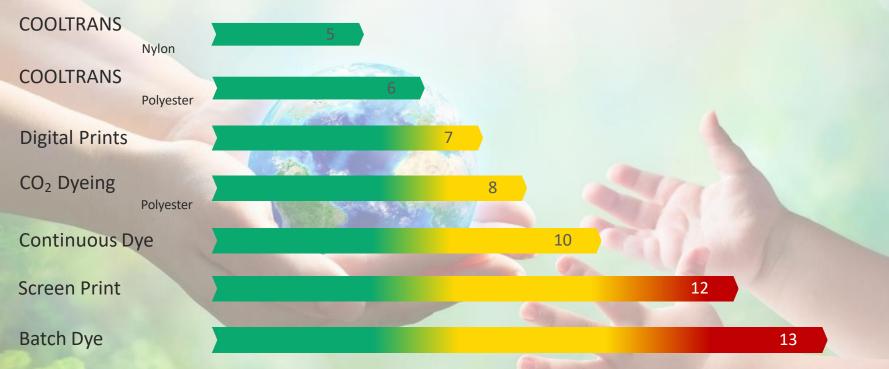

## SUSTAINABILITY

At the moment when the world tells us about development, environmental protection has become a common problem facing the whole world. As a company of high sense of social responsibility, Cherry Group has endeavored to promote sustainability in the supply chain and in our own facilities. For example, we invested \$15m for sustainable washing machines like laser, eflow, ozone machines in our laundry. Our sustainable washing capacity is 8million pcs per year which can save 60000 tons of water, 6 tons of potassium, 100000 kilos of carbon emission a year. We partner with printing house on a project called Cool Trans Printing which can save 80% carbon emission comparing with traditional dying and washing.

#### **COOL TRANS PRINTING**

Lowest impact to the environment of any coloration system available in the world.