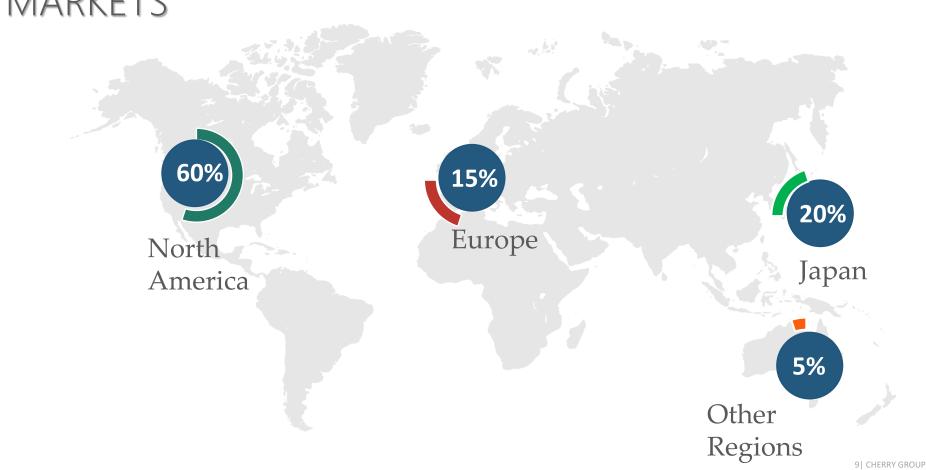

## MAIN MARKETS

KNIT TOPS AND BOTTOMS

**SHIRT** 

SLEEPWEAR

MAIN PRODUCTS

OUTERWEAR

**SWIMWEAR** 

Cherry Group produces a wide variety of men's, ladies, and children's garments including: