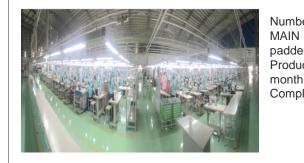

# CHINA PRODUCTION BASE

Cherry Group owns 4 factories and 1 laundry in China.

**Total Capacity:** 

**Total Lines:** 

4 million pcs / month

114<sub>lines</sub>

**Categories:** 

Bottoms(denim and non-denim), Fleece, Dress, Outerwear, Down/Jacket

#### CHINA FACTORY- #1: Qingdao Bright Future Garments Manufacturing Co., Ltd

Number of sewers: 900

MAIN PRODUCTS: Denim Jeans Compliance: Japan customer and AEO Production Capacity: 800,000pcs /month

# CHINA FACTORY- #2: Jining Cherry Garments CO., Ltd

Number of sewers: 900

MAIN PRODUCTS: Denim Jeans Compliance: Japan customer

Production Capacity: 800,000pcs /month

#### CHINA FACTORY- #3: Qingdao Cherry Fashion Co Ltd

Number of sewers: 400

MAIN PRODUCTS: Fashion items (shirts, woven

bottoms, coats)

Compliance: ESPIRIT, DKNY, Max Mara, Spanx,

SPLENDID, VERO MODA, ONLY Production Capacity: 300,000pcs/month

#### CHINA FACTORY- #4: Laizhou Cherry Garments CO., Ltd

Number of sewers: 300

MAIN PRODUCTS: woven jacket, poly fill jacket, down

jacket

Compliance: H&M

Production Capacity: 400,000pcs /month

24 | CHERRY GROUP

#### CHINA FACTORY- #5: Qingdao Cherry Washing CO., Ltd

Number of sewers: 300

MAIN PRODUCTS: Denim, fleece jacket ,GARMENT DYED

Compliance: AEO, VF

Production Capacity: 1,600,000pcs/month