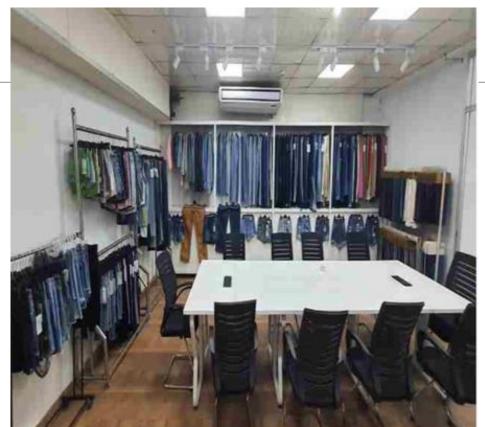

Jackets, Padding & Down jackets,

Coats, Shirts etc. Compliance: WRAP

Production Capacity: 400,000pcs / month







32 CHERRY GROUP

## BANGLADESH PRODUCTION BASE

Cherry Group owns 3 Bangladesh factories.

**Total Capacity:** 

**Total Lines:** 

3.4 million pcs / month

244<sub>lines</sub>

## **Categories:**

sweaters, cargo pants, jeans, shirts, fleece, Polo shirts





# Bangladesh FACTORY#1: Dishang Bangladesh Sweaters Co., Ltd.

NUMBER OF sewers:1200 MAIN PRODUCTS: sweaters

Production Capacity: 600,000pcs / month

# Bangladesh FACTORY#2: ACE Apparel Ltd.

NUMBER OF sewers:1300 MAIN PRODUCTS: knit and woven products Production Capacity: 800,000pcs / month





#### Cherry Bangladesh FACTORY#3:

NUMBER OF sewers:5100 MAIN PRODUCTS: denim

Production Capacity: 2000,000pcs / month











## MYANMAR PRODUCTION BASE

Cherry Group owns 6 Myanmar factories.

**Total Capacity:** 

**Total Lines:** 

4.1 million pcs / month

174 lines



woven dress shirt, sports shirt, all knit tops and bottoms, outerwear

#### Myanmar FACTORY#1: Cherry Apparel (Myanmar) Co., Ltd



Number of sewers: 2000 MAIN PRODUCTS: woven bottoms, Production Capacity: 800,000pcs / month



Number of sewers: 1000 MAIN PRODUCTS: wool jackets, padded coat Production Capacity: 400,000pcs / Compliance: BSCI/ ICS/ZARA/ONLY

Myanmar FACTORY3: Dishang Fashion(Myanmar)Co.,Ltd

Myanmar FACTORY#2: T.I Garment Co., Ltd

Number of sewers: 1200

MAIN PRODUCTS: dress shirt, casual

shirt

Production Capacity: 800,000pcs / month





MAIN PRODUCTS: Light woven, like shirts, tank tops Production Capacity: 500,000p