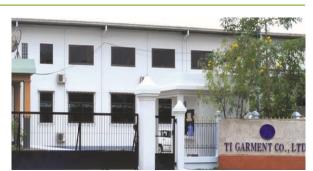

Myanmar FACTORY3: Dishang Fashion(Myanmar)Co.,Ltd

Myanmar FACTORY#2: T.I Garment Co., Ltd

Number of sewers: 1200

MAIN PRODUCTS: dress shirt, casual

shirt

Production Capacity: 800,000pcs / month

MAIN PRODUCTS: Light woven, like shirts, tank tops Production Capacity: 500,000pcs / month Compliance: BSCI