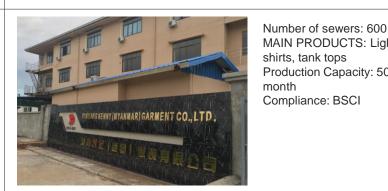

Myanmar FACTORY3: Dishang Fashion(Myanmar)Co.,Ltd

Myanmar FACTORY#2: T.I Garment Co., Ltd

Number of sewers: 1200

MAIN PRODUCTS: dress shirt, casual

shirt

Production Capacity: 800,000pcs / month

MAIN PRODUCTS: Light woven, like shirts, tank tops Production Capacity: 500,000pcs / month Compliance: BSCI