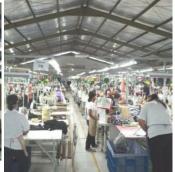

#### Indonesia FACTORY#1:

NUMBER OF sewers:1800

MAIN PRODUCTS: Woven Tops and Bottoms; Knit Tops and Bottoms for Mens, Ladies, Kids, and Baby.

Production Capacity: 2,500,000pcs / month

NUMBER OF sewers:5000 MAIN PRODUCTS: knit and woven products Production Capacity: 5,000,000pcs / month