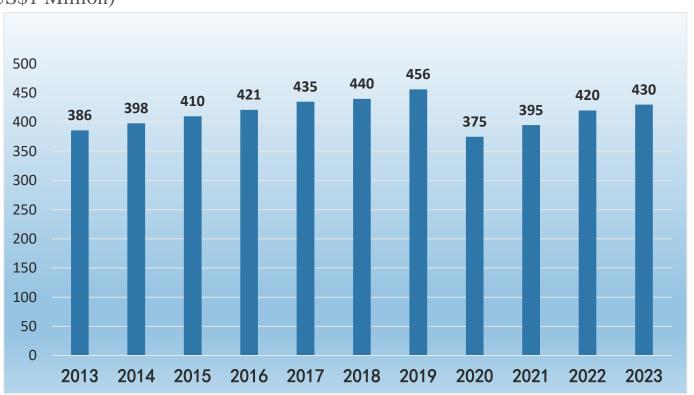

## **BUSINESS GROWTH**

#### The Annual Import & Export Volume 2013-2023

Unit (US\$1 Million)