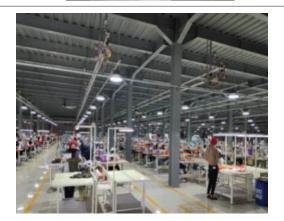

#### Indonesia FACTORY#1:

NUMBER OF sewers:1800

MAIN PRODUCTS: Woven Tops and Bottoms; Knit Tops and Bottoms for Mens, Ladies, Kids, and Baby.

Production Capacity: 2,500,000pcs / month

NUMBER OF sewers:5000 MAIN PRODUCTS: knit and woven products Production Capacity: 5,000,000pcs / month