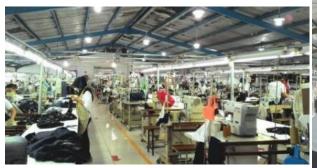

#### Indonesia FACTORY#1:

NUMBER OF sewers:1800

MAIN PRODUCTS: Woven Tops and Bottoms; Knit Tops and Bottoms for Mens, Ladies, Kids, and Baby.

Production Capacity: 2,500,000pcs / month

NUMBER OF sewers:5000 MAIN PRODUCTS: knit and woven products Production Capacity: 5,000,000pcs / month