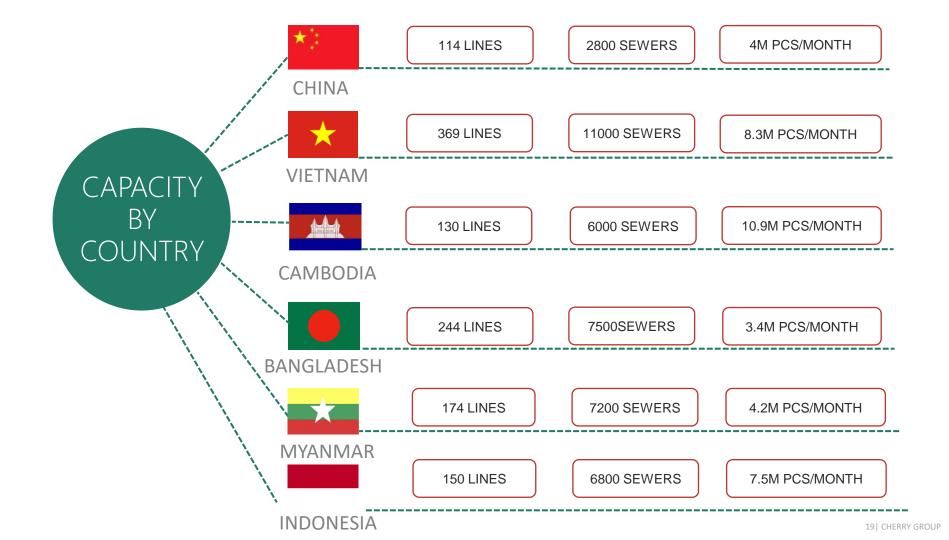

# CHINA PRODUCTION BASE

Cherry Group owns 4 factories and 1 laundry in China.

**Total Capacity:** 

**Total Lines:** 

4 million pcs / month

114<sub>lines</sub>

**Categories:** 

Bottoms(denim and non-denim), Fleece, Dress, Outerwear, Down/Jacket

# VIETNAM PRODUCTION BASE

Cherry Group has 3 Joint Venture factories.

**Total Capacity:** 

**Total Lines:** 

8.3 million pcs / month

369 lines

# CAMBODIA PRODUCTION BASE

Cherry Group owns 5 Cambodia factories.

**Total Capacity:** 

**Total Lines:** 

10.9 million pcs / month

130 lines

## BANGLADESH PRODUCTION BASE

Cherry Group owns 3 Bangladesh factories.

**Total Capacity:** 

**Total Lines:** 

3.4 million pcs / month

244<sub>lines</sub>

## MYANMAR PRODUCTION BASE

Cherry Group owns 6 Myanmar factories.

**Total Capacity:** 

**Total Lines:** 

4.1 million pcs / month

174 lines

woven dress shirt, sports shirt, all knit tops and bottoms, outerwear

## INDONESIA PRODUCTION BASE

Cherry Group has 2 Joint Venture factories.

**Total Capacity:** 

**Total Lines:** 

7.5 million pcs / month

150 lines

Woven Tops and Bottoms ; Knit Tops and Bottoms