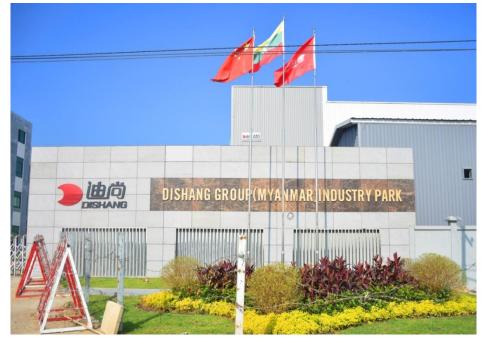

## MYANMAR PRODUCTION BASE

Cherry Group owns 6 Myanmar factories.

**Total Capacity:** 

**Total Lines:** 

4.1 million pcs / month

174 lines

woven dress shirt, sports shirt, all knit tops and bottoms, outerwear

#### Myanmar Fortress Wealth Co., Ltd

Number of sewers: 1200

MAIN PRODUCTS: soft shell products Production Capacity: 400,000pcs / month Compliance: BSCI/ ICS/ZARA/ONLY

Myanmar FACTORY#5:
Dishang Industrial Park in Myanmar