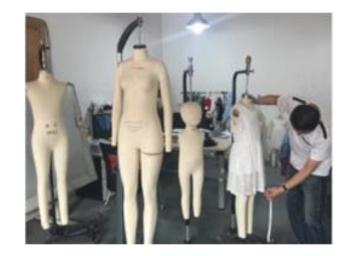

Sample room

| - <u>1</u> | 18 | 20 | <u>.</u> | ×          | ÷9       | 2          |
|------------|----|----|----------|------------|----------|------------|
| -00        | 12 |    | S.       | 100<br>100 | 13.<br>1 | 9 <b>9</b> |