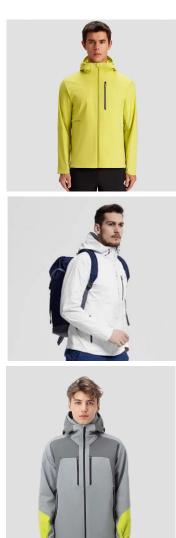

### SOFT SHELL JACKET

| 0  |  | <u>.</u> | <u>×</u> | 2     | 2 |
|----|--|----------|----------|-------|---|
| 10 |  | 83.      | 12       | -30 D | 9 |