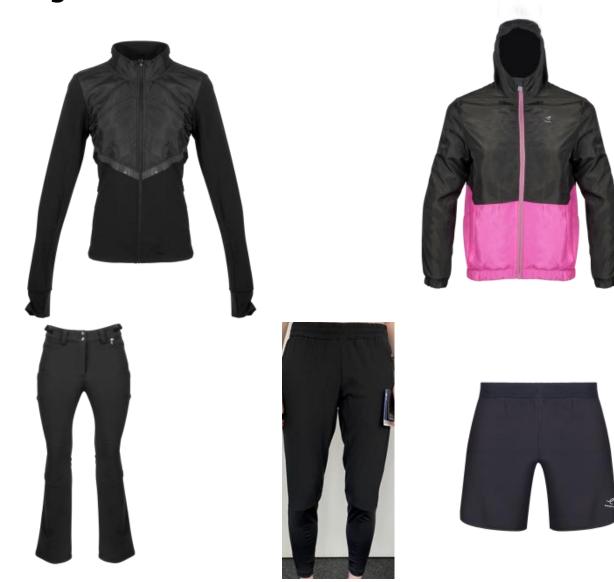

# **TEXSTREAM FASHION LTD.**

Outwear factory in Bangladesh

ADD: 115/117, BAIPAIL, BURIR BAZARASHULIA, SAVAR, DHAKA, BANGLADESH.

















COMPLIANCE AUDIT REPORT

# Main Brand





pizza Italia



BRAND

**A** TOYOSHIMA



### ABOUT TEXSTREAM

**Our Main Customer** 





#### **PRODUCTION CATEGORY DIAGRAM**







| 89 | <u>.</u> | 1 | <u> († 1</u> | <u>×</u> | <u>8</u> | 2        |
|----|----------|---|--------------|----------|----------|----------|
| 20 |          |   |              | 12       |          | <u>1</u> |

















### BOMBER JACKET













### SOFT SHELL JACKET

| 0  |  | <u>.</u> | <u>×</u> | 2     | 2 |
|----|--|----------|----------|-------|---|
| 10 |  | 83.      | 12       | -30 D | 9 |





### SKI JACKET









.





### Running







### Rainwear













| • | <u>8</u> | 1 |    | ().         |    | <u>19</u> | 2           |
|---|----------|---|----|-------------|----|-----------|-------------|
|   | 23       | 1 | 10 | 93 <b>.</b> | 12 | 40);      | 19 <b>4</b> |



### **PROCESS CONTROL**



Fabric inspection and cutting



Sewing



**Ironing and Packing** 





Finished goods warehouse



Metal detection





**BANGLADESH FACTORY** 

TEXSTREAM FASHION LTD.





Sample room









| - <u>1</u> | 18 | 20 | <u>.</u> | ×          | ÷9       | 2          |
|------------|----|----|----------|------------|----------|------------|
| -00        | 12 |    | S.       | 100<br>100 | 13.<br>1 | 9 <b>9</b> |

-

### Cutting











#### Sewing





۰.









### Pattern Sewing Effiency











### Pattern Sew