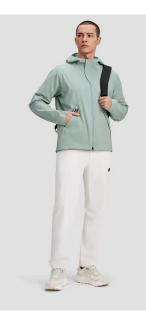

### SOFT SHELL JACKET

| 0  |  | <u>.</u> | <u>×</u> | 2     | 2 |
|----|--|----------|----------|-------|---|
| 10 |  | 83.      | 12       | -30 D | 9 |