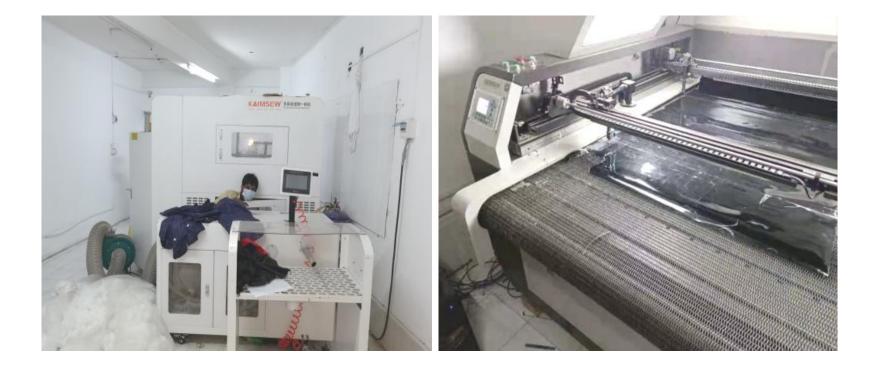

#### AUTOMATIC LASER CUTTER MACHINE

#### **BD The automation equipment that we installed, 10% increase in our production efficiency** AUTOMATIC GARMENT PRODUCTION LINE, 16LINE.

BSCI initial audit report is available on BSCI database