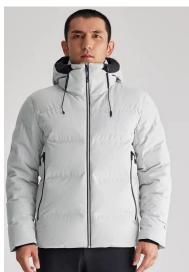

# **TEXSTREAM FASHION LTD.**

Outwear factory in Bangladesh

ADD: 115/117, BAIPAIL, BURIR BAZARASHULIA, SAVAR, DHAKA, BANGLADESH.

















COMPLIANCE AUDIT REPORT

# Main Brand





pizza Italia



BRAND

**A** TOYOSHIMA



### ABOUT TEXSTREAM

**Our Main Customer** 





#### **PRODUCTION CATEGORY DIAGRAM**







| 89 | <u>.</u> | 1 | <u> († 1</u> | <u>×</u> | <u>8</u> | 2        |
|----|----------|---|--------------|----------|----------|----------|
| 20 |          |   |              | 12       |          | <u>1</u> |

















### BOMBER JACKET













### SOFT SHELL JACKET

| 0  |  | <u>.</u> | <u>×</u> | 2     | 2 |
|----|--|----------|----------|-------|---|
| 10 |  | 83.      | 12       | -30 D | 9 |





### SKI JACKET









.





### Running







### Rainwear













| • | <u>8</u> | 1 |    | ().         |    | <u>19</u> | 2           |
|---|----------|---|----|-------------|----|-----------|-------------|
|   | 23       | 1 | 10 | 93 <b>.</b> | 12 | 40);      | 19 <b>4</b> |



### **PROCESS CONTROL**



Fabric inspection and cutting



Sewing



**Ironing and Packing** 





Finished goods warehouse



Metal detection





**BANGLADESH FACTORY** 

TEXSTREAM FASHION LTD.





Sample room









| - <u>1</u> | 18 | 20 | <u>.</u> | ×          | ÷9       | 2          |
|------------|---