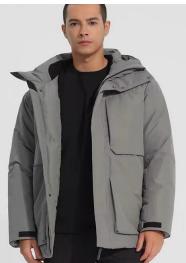

### SOFT SHELL JACKET

| 0  |  | <u>.</u> | <u>×</u> | 2     | 2 |
|----|--|----------|----------|-------|---|
| 10 |  | 83.      | 12       | -30 D | 9 |