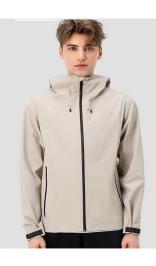

### SOFT SHELL JACKET

| 0  |  | <u>.</u> | <u>×</u> | 2     | 2 |
|----|--|----------|----------|-------|---|
| 10 |  | 83.      | 12       | -30 D | 9 |