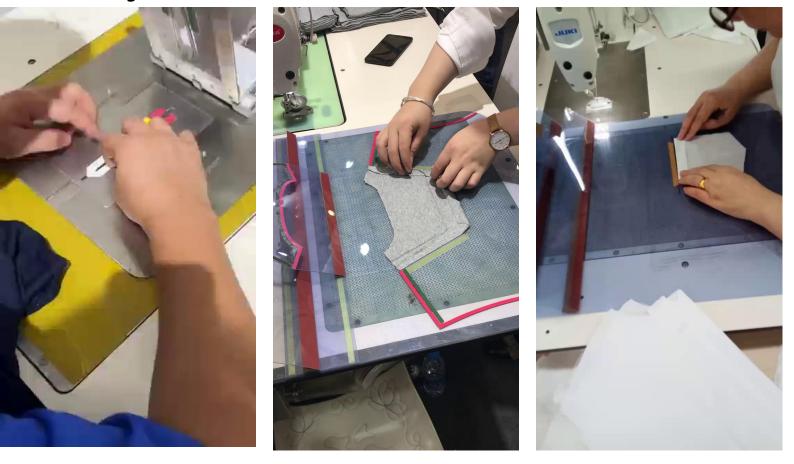

Sample room

| - <u>1</u> | 18 | 20 | <u>.</u> | ×          | ÷9       | 2          |
|------------|----|----|----------|------------|----------|------------|
| -00        | 12 |    | S.       | 100<br>100 | 13.<br>1 | 9 <b>9</b> |

### Cutting

#### Sewing

۰.