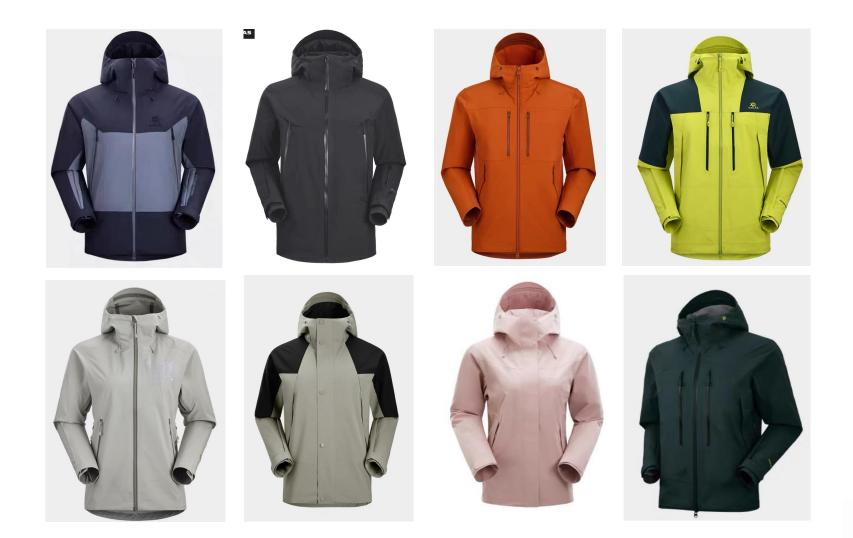

# **TEXSTREAM FASHION LTD.**

Outwear factory in Bangladesh

ADD: 115/117, BAIPAIL, BURIR BAZARASHULIA, SAVAR, DHAKA, BANGLADESH.

















COMPLIANCE AUDIT REPORT

# Main Brand





pizza Italia



BRAND

**A** TOYOSHIMA



### ABOUT TEXSTREAM

**Our Main Customer** 





#### **PRODUCTION CATEGORY DIAGRAM**







| 89 | <u>.</u> | 1 | <u> († 1</u> | <u>×</u> | <u>8</u> | 2        |
|----|----------|---|--------------|----------|----------|----------|
| 20 |          |   |              | 12       |          | <u>1</u> |

















### BOMBER JACKET













### SOFT SHELL JACKET

| 0  |  | <u>.</u> | <u>×</u> | 2     | 2 |
|----|--|----------|----------|-------|---|
| 10 |  | 83.      | 12       | -30 D | 9 |





### SKI JACKET









.





### Running







### Rainwear













| • | <u>8</u> | 1 |    | ().         |    | <u>19</u> | 2           |
|---|----------|---|----|-------------|----|-----------|-------------|
|   | 23       | 1 | 10 | 93 <b>.</b> | 12 | 40);      | 19 <b>4</b> |



### **PROCESS CONTROL**



Fabric inspection and cutting



Sewing



**Ironing and Packing** 





Finished goods warehouse



Metal detection





**BANGLADESH FACTORY** 

TEXSTREAM FASHION LTD.





Sample room









| - <u>1</u> | 18 | 20 | <u>.</u> | ×          | ÷9       | 2          |
|------------|----|----|----------|------------|----------|------------|
| -00        | 12 |    | S.       | 100<br>100 | 13.<br>1 | 9 <b>9</b> |

-

### Cutting











#### Sewing





۰.









### Pa