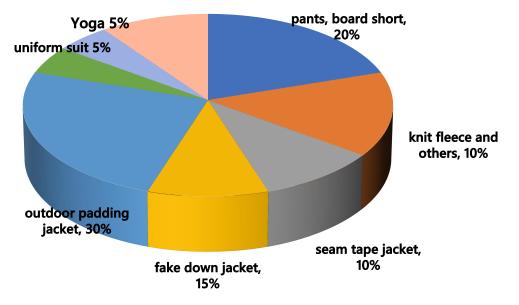

# **TEXSTREAM FASHION LTD.**

Outwear factory in Bangladesh

ADD: 115/117, BAIPAIL, BURIR BAZARASHULIA, SAVAR, DHAKA, BANGLADESH.

















COMPLIANCE AUDIT REPORT

# Main Brand





pizza Italia



BRAND

**A** TOYOSHIMA



### ABOUT TEXSTREAM

**Our Main Customer** 





#### **PRODUCTION CATEGORY DIAGRAM**







| 89 | <u>.</u> | 1 | <u> († 1</u> | <u>×</u> | <u>8</u> | 2        |
|----|----------|---|--------------|----------|----------|----------|
| 20 |          |   |              | 12       |          | <u>1</u> |

















### BOMBER JACKET













### SOFT SHELL JACKET

| 0  |  | <u>.</u> | <u>×</u> | 2     | 2 |
|----|--|----------|----------|-------|---|
| 10 |  | 83.      | 12       | -30 D | 9 |





### SKI JACKET









.





### Running







### Rainwear













| • | <u>8</u> | 1 |    | ().         |    | <u>19</u> | 2           |
|---|----------|---|----|-------------|----|-----------|-------------|
|   | 23       | 1 | 10 | 93 <b>.</b> | 12 | 40);      | 19 <b>4</b> |



### **PROCESS CONTROL**



Fabric inspection and cutting



Sewing



**Ironing and Pa