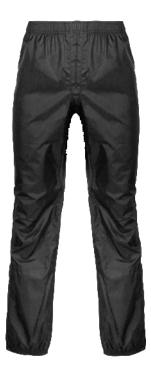

### Rainwear

| • | <u>8</u> | 1 |    | ().         |    | <u>19</u> | 2           |
|---|----------|---|----|-------------|----|-----------|-------------|
|   | 23       | 1 | 10 | 93 <b>.</b> | 12 | 40);      | 19 <b>4</b> |