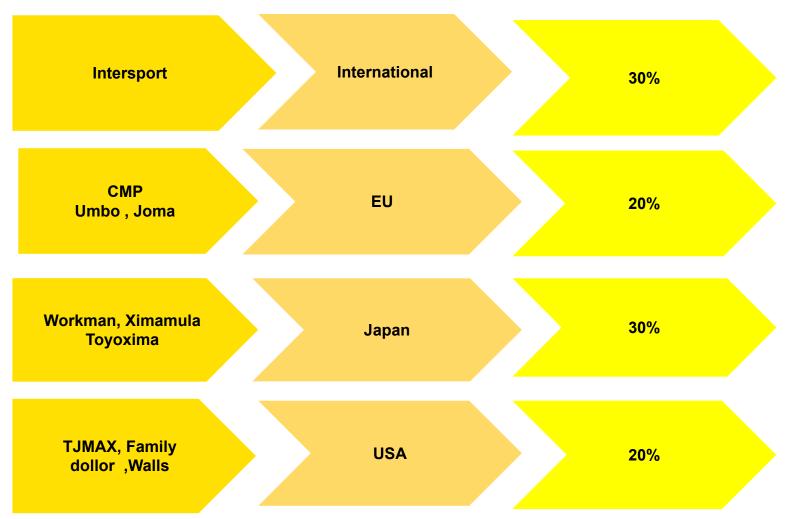

#### **PRODUCTION CATEGORY DIAGRAM**

| 89 | <u>.</u> | 1 | <u> († 1</u> | <u>×</u> | <u>8</u> | 2        |
|----|----------|---|--------------|----------|----------|----------|
| 20 |          |   |              | 12       |          | <u>1</u> |